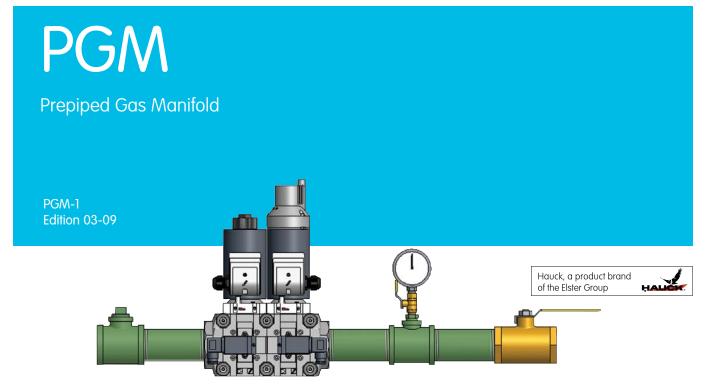

The Hauck Prepiped Gas Manifold is a factory assembled prepiped gas train that permits easy, fast installation.

For single burner industrial applications, two different 2000 series PGMs are available with dual automatic safety shutoff valves. For multiple burner industrial applications, two different 6000 series PGMs are available with a single automatic safety shutoff valve. For asphalt plant operations, the 3000 series PGM is available with dual safety shutoff valves. For PGMs with manual reset shutoff valves, contact Hauck.

The Hauck PGM consists of high and low gas pressure switches, gas pressure gauge, automatic shutoff valves, outlet manual shutoff valve, leak test cock(s),interconnecting piping, and pilot line connection. All manifolds include test cocks that permit testing the main gas shutoff and blocking valves for leakage.