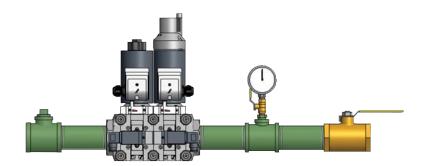

GMs with manual reset shutoff valves, contact Hauck.

The Hauck PGM consists of high and low gas pressure switches, gas pressure gauge, automatic shutoff valves, outlet manual shutoff valve, leak test cock(s),interconnecting piping, and pilot line connection. All manifolds include test cocks that permit testing the main gas shutoff and blocking valves for leakage.

An automatic vent valve option is available to meet IRI requirements and must be specified at time of order.

The PGM is an integral part of any fuel gas supply system that meets NFPA requirements. Additional upstream components required per NFPA are available as prepiped regulator gas manifolds (RGMs) which include an equipment isolation valve, sediment trap, strainer, fuel gas pressure regulator and over pressure protection.



2400 Series Industrial PGM



**3100 Series Asphalt PGM** 



## 6400 Series Industrial PGM

For additional information on this product, visit our website at:

www.hauckburner.com

Hauck Manufacturing Company POB 90 Lebanon, PA 17042

T +1 717-272-3051 F +1 717-273-9882 info@hauckburner.com Hauck, a product brand of the Elster Group



Copyright © 2009 Elster Group