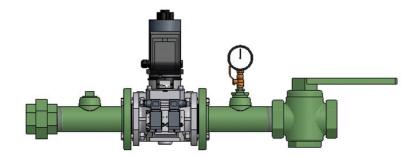

k PGM consists of high and low gas pressure switches, gas pressure gauge, automatic shutoff valves, outlet manual shutoff valve, leak test cock(s),interconnecting piping, and pilot line connection. All manifolds include test cocks that permit testing the main gas shutoff and blocking valves for leakage.

An automatic vent valve option is available to meet IRI requirements and must be specified at time of order.

The PGM is an integral part of any fuel gas supply system that meets NFPA requirements. Additional upstream components required per NFPA are available as prepiped regulator gas manifolds (RGMs) which include an equipment isolation valve, sediment trap, strainer, fuel gas pressure regulator and over pressure protection.



2400 Series Industrial PGM



**3100 Series Asphalt PGM** 



## 6400 Series Industrial PGM

For additional information on this product, visit our website at:

www.hauckburner.com

Hauck Manufacturing Company POB 90 Lebanon, PA 17042

T +1 717-272-3051 F +1 717-273-9882 info@hauckburner.com Hauck, a product brand of the Elster Group



Copyright © 2009 Elster Group