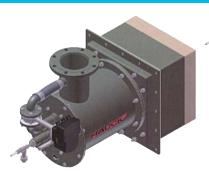

## WHI

Wall Hugger Invisiflame® Gas Burner

WHI-1 Edition 09-08

- Ultra low NOx emissions of 20 ppm or less
- Low excess air operation (5%) for maximum fuel efficiency
- Flat flame profile throughout firing range with even heat distribution and no flame impingement
- Cold or preheated air up to 900°F (480°C)
- Direct spark or pilot ignition
- 8:1 on-ratio turndown
- Low CO emissions including on cold start
- Stable operation at ratio in cold furnace
- Adjustable flange for ease of installation
- Single air and fuel connections
- Available in round or square tile versions

Hauck's WHI Wall Hugger Invisiflame® burner is designed for applications requiring even heat distribution with no flame impingement and low NOx emissions. The flame hugs the wall, even at high turndown ratios, allowing the burner to be placed close to the load.