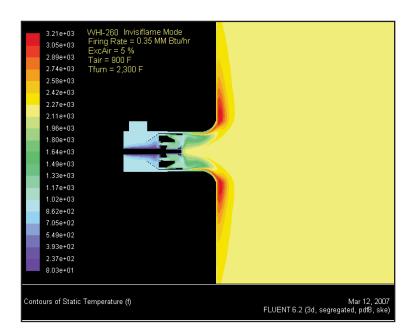

The burner design and performance characteristics were optimized using FLUENT® computational fluid dynamics (CFD) software.

The standard burner capacity ranges from 2 to 6 million Btu/hr (580 to 1,760 kW) depending on air preheat. For other capacities, consult Hauck.

WHI 260 - High Fire Flat Flame

WHI 260 - 8:1 Turndown Flat Flame

For additional information on this product, visit our website at:

www.hauckburner.com

Hauck Manufacturing Company POB 90 Lebanon, PA 17042

T +1 717-272-3051 F +1 717-273-9882 info@hauckburner.com Hauck, a product brand of the Elster Group