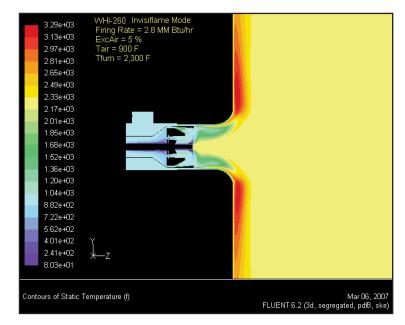

The burner design and performance characteristics were optimized using FLUENT® computational fluid dynamics (CFD) software.

The standard burner capacity ranges from 2 to 6 million Btu/hr (580 to 1,760 kW) depending on air preheat. For other capacities, consult Hauck.

WHI 260 - High Fire Flat Flame

WHI 260 - 8:1 Turndown Flat Flame

For additional information on this product, visit our website at:

www.hauckburner.com

Hauck Manufacturing Company POB 90 Lebanon, PA 17042

T +1 717-272-3051 F +1 717-273-9882 info@hauckburner.com Hauck, a product brand of the Elster Group